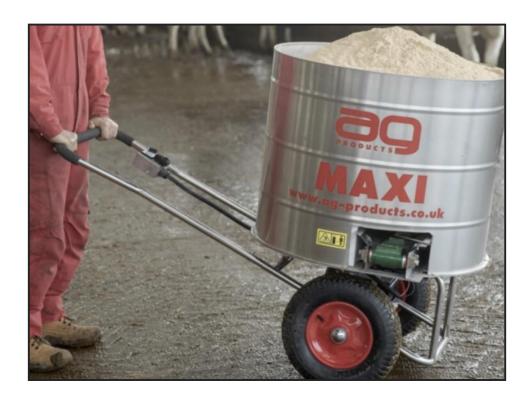

## **AG Products Maxi Dispenser**

## **£POA**

Battery operated wheeled sawdust dispenser. The AG Maxi sawdust dispenser is designed to discharge many types of sawdust at high speed with a capacity of 2-3 x 25kg bags. The Maxi is ideal for spreading sawdust on cubicles and also spreading other disinfectant materials. Spreads 3 – 4 feet from high speed conveyor. Variable discharge. Suitable for all types of sawdust, plus many other disinfectant materials. Fully re-chargeable. Made out of stainless steel. Time and labour saving. Also a more economical use of bedding materials. Finally a more even spread of

|               | bedding. Please contact us for availability and price.  Product Details |
|---------------|-------------------------------------------------------------------------|
| Category/Type | Bedding and Feeding                                                     |
| Make          | AG Products                                                             |
| Model         | Maxi Dispenser                                                          |
| Year          | 2023                                                                    |
| Hours         | -                                                                       |