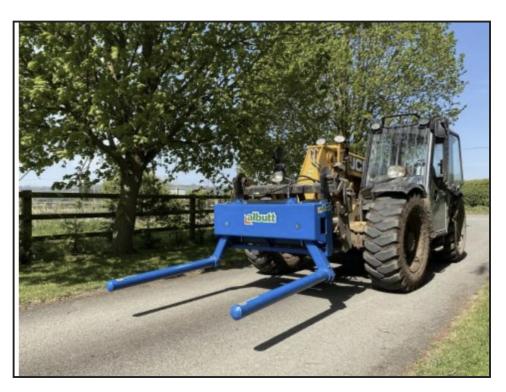

## Albutt F 301 Bale Grab

## **£POA**

The Albutt F301 Bale Grab is designed to handle round, wrapped bales of silage. The heavy duty design features smooth and large flat face contact points, ensuring the bale wrap is protected. The rollers are free to spin on forged steel tines featuring two plain bearings to ensure free rotation around the tine. The rollers are quickly and easily removed to expose two 1100mm forged steel tines. This means the handler can then be used as a bale spike for round and square straw bales. Each roller is secured with a bolted latch which can be mounted on either side of the

| Product Details |                 |
|-----------------|-----------------|
| Category/Type   | Attachments     |
| Make            | Albutt          |
| Model           | F 301 Bale Grab |
| Year            | 2023            |
| Hours           | -               |