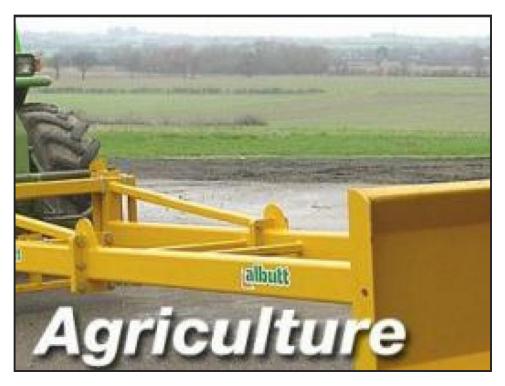

## **Albutt Grainpusher**

## **£POA**

Albutt Grainpusher. Grain dozers for use with telehandlers, loaders and shovel loaders. Comes complete with quick release brackets to suit your machine. Heavy duty design with round and smooth surfaces to prevent grain trapping. Modular design, all sizes can be extended by 1m. An optional plastic wear strip for floor protection is optional.

New design - Bigger blade - 2.32m wide. Heavy duty tubular construction - without grain traps.

| Product Details |             |
|-----------------|-------------|
| Category/Type   | Attachments |
| Make            | Albutt      |
| Model           | Grainpusher |
| Year            | NEW         |
| Hours           | -           |