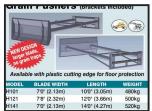

## **£POA**

Albutt Grainpusher. Grain dozers for use with telehandlers, loaders and shovel loaders. Comes complete with quick release brackets to suit your machine. Heavy duty design with round and smooth surfaces to prevent grain trapping. Modular design, all sizes can be extended by 1m. An optional plastic wear strip for floor protection is optional.

New design - Bigger blade - 2.32m wide. Heavy duty tubular construction - without grain traps.

| Product Details |             |
|-----------------|-------------|
| Category/Type   | Attachments |
| Make            | Albutt      |
| Model           | Grainpusher |
| Year            | NEW         |
| Hours           | -           |