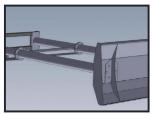

## **£POA**

Albutt Grainpusher. Grain dozers for use with telehandlers, loaders and shovel loaders. Comes complete with quick release brackets to suit your machine. Heavy duty design with round and smooth surfaces to prevent grain trapping. Modular design, all sizes can be extended by 1m. An optional plastic wear strip for floor protection is optional.

New design - Bigger blade - 2.32m wide. Heavy duty tubular construction - without grain traps.

| Product Details |             |
|-----------------|-------------|
| Category/Type   | Attachments |
| Make            | Albutt      |
| Model           | Grainpusher |
| Year            | NEW         |
| Hours           | -           |