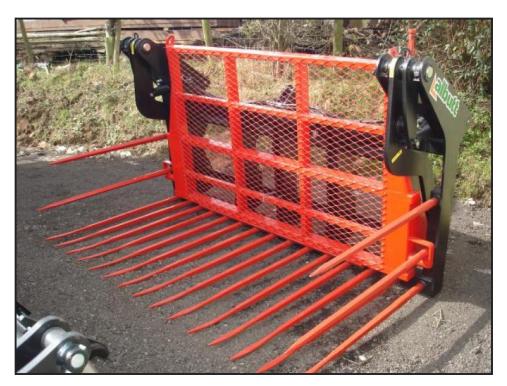

## **Albutt Heavy Duty Buck Rake**

## **£POA**

Available in widths of 8'-12', 10-14 tines with a 168-240cu/ft capacity. (Also available in a lighter weight steel version) Hardox tines 1650mm long x 50mm thick. Tine holder 200 x 100 x 10mm. 3 point link mounting. Quick hitch mounting subframe for wheeled loaders. Complete with 4 side tines and high flow divider valve. Use with 160hp minimum tractors or loading shovels. Hydraulic ram increased bore size from 60mm to 75mm. Hydraulic ram pivot pins increased ion size from 25mm to 35mm. Top link positions increased from 3 to 5 holes. Tine holder top surface angled to prevent silage build up. Supplied with cat 2/3 brackets. Tine guard - optional extra. Lighting kit -