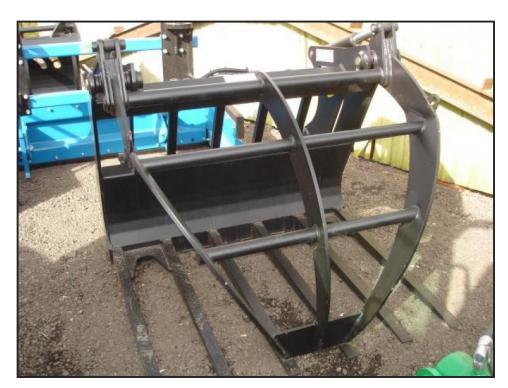

## **Albutt Log Grab Hardox Tines**

## **£POA**

Albutt Log & Timber Grabs. A range of heavy duty log grabs for use with loader. telehandler and loading shovels. Twin arms, moved independently by two hydraulic rams. Arms close to grip individual logs. Use to handle bundles or individual logs. Complete with brackets for any type of machine/loader.

Heavy duty design. MODELS include:

LG050 - Log grab tractor loader and skid steer (1280mm width & 380kg weight)

| Product Details |                       |
|-----------------|-----------------------|
| Category/Type   | Attachments           |
| Make            | Albutt                |
| Model           | Log Grab Hardox Tines |
| Year            | NEW                   |
| Hours           | •                     |