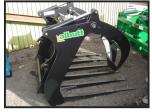

## **Albutt Log Grab Hardox Tines**

## **£POA**

Albutt Log & Timber Grabs. A range of heavy duty log grabs for use with loader. telehandler and loading shovels. Twin arms, moved independently by two hydraulic rams. Arms close to grip individual logs. Use to handle bundles or individual logs. Complete with brackets for any type of machine/loader.

Heavy duty design. MODELS include:

LG050 - Log grab tractor loader and skid steer (1280mm width & 380kg weight)

| Product Details |                       |
|-----------------|-----------------------|
| Category/Type   | Attachments           |
| Make            | Albutt                |
| Model           | Log Grab Hardox Tines |
| Year            | NEW                   |
| Hours           | •                     |