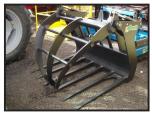

## **Albutt Log Grab Hardox Tines**

## **£POA**

Albutt Log & Timber Grabs. A range of heavy duty log grabs for use with loader. telehandler and loading shovels. Twin arms, moved independently by two hydraulic rams. Arms close to grip individual logs. Use to handle bundles or individual logs. Complete with brackets for any type of machine/loader.

Heavy duty design. MODELS include:

LG050 - Log grab tractor loader and skid steer (1280mm width & 380kg weight)

| Product Details |                       |
|-----------------|-----------------------|
| Category/Type   | Attachments           |
| Make            | Albutt                |
| Model           | Log Grab Hardox Tines |
| Year            | NEW                   |
| Hours           | •                     |