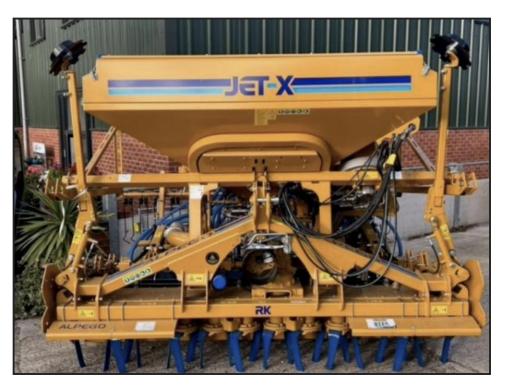

## Alpego Jet-X Pneumatic Seed Drill

## **£POA**

Jet-X pneumatic seed-drill is robustly built for challenging conditions. The centre of gravity is positioned forward to offer greater stability. All the functions and controls are designed to be user-friendly. The easily detachable linkage system releases the seed-drill from the power harrow while the sowing management is completely electric so that all calibrations can be done directly from the tractor's cabin by using the ISOBUS system. Precision sowing also benefits from the Alpego Dorsal metering unit. Contact us for pricing and financing options.

| Product Details |                            |
|-----------------|----------------------------|
| Category/Type   | Machinery                  |
| Make            | Alpego                     |
| Model           | Jet-X Pneumatic Seed Drill |
| Year            | 2023                       |
| Hours           | -                          |