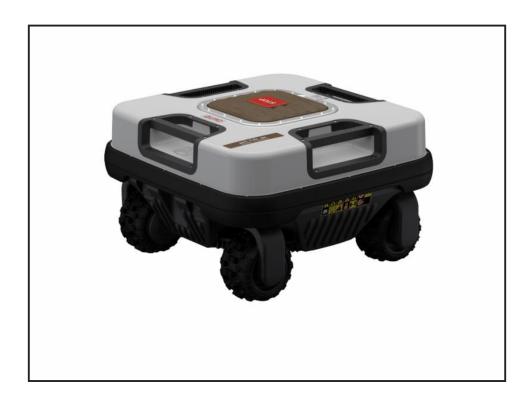

## HIGH PERFORMANCE SLOPE MOWING

The Quad Elite is the Ambrogio robotic lawnmower dedicated to gardens with slopes of up to 75%. Thanks to its electrically steered 4 wheel drive and powerful 10Ah battery, it can handle extremely steep climbs and bumps in the lawn.

It also works effectively on the edge of the garden on slopes up to 65%.

| Product Details |                  |
|-----------------|------------------|
| Category/Type   | Garden Machinery |
| Make            | Ambrogio         |
| Model           | Quad Elite       |
| Year            | -                |
| Hours           | •                |