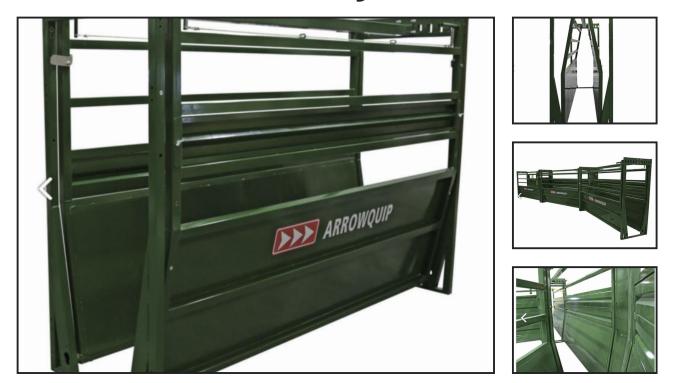

## **£POA**

Arrowquip's improved Easy Flow® Adjustable Cattle Races are designed to be safer, quieter, and more efficient. Cradle-shaped and fully adjustable, the Easy Flow Races can accommodate cattle of any size with easy adjustments. With spring-loaded locking systems and safety latches, you can quickly modify the width of the race from one side by simply pulling on the adjustment cables. Adhering to low-stress cattle handling principles, the Easy Flow Races have caulked flat sheeting and nylon bushings over the slam-latch pins to reduce noise. Additionally, the race sections bolt tightly together to eliminate the need for pins. The Easy Flow Races now come with the 3E: Easy Product Details