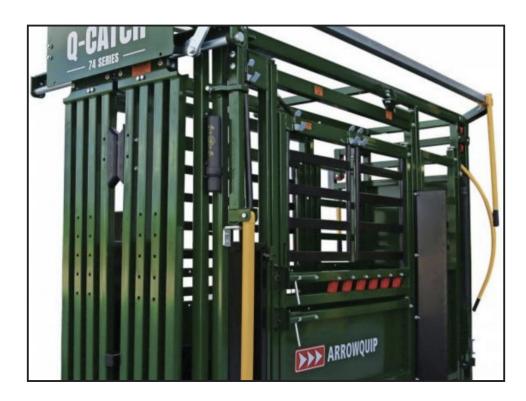

## **Arrowquip Q-Catch 74 Series**

## **£POA**

7-year chute warranty - Industry's longest cattle chute warranty ever offered. NEW 3E Q-Catch Head Gate design uses light & cattle behavior to improve cattle flow. Transport & scale-ready. NEW patent-pending Direct Drive System for faster head gate response. Head gate opens to full 30" top to bottom, and has a patented locking mechanism. Head gate and squeeze locking mechanisms and rump fingers are backed with lifetime warranty. Head gate handle can be situated anywhere along the side of the chute. Rolling tail gate is top mounted to eliminate buildup