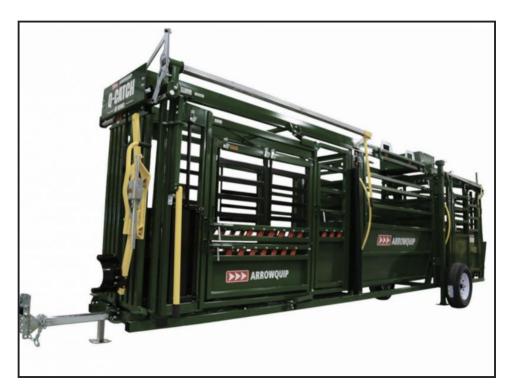

## Arrowquip Q Catch 8708/8718 & 878 Mobile Crush

## **£POA**

Incorporating the flagship Q-Catch 87 Series Manual Squeeze Crush the 878, 8708 and 8718 Q-Catch Mobile Cattle Systems are the pinnacle of portable cattle handling design. With a range of options to suit any progressive herd. Q-Catch 87 Series crush with infinite lock Q-Catch head gate and parallel squeeze to secure any size animal with a textured rubber floor for improved traction Movable head gate handle allows operation from the rear of the crush All Q-Catch 87 Series mobile systems come with an adjustable width 2.4m (8') race section Engineered for

strength – the main frame beams that run from front to back of the unit are continuous pieces of Product Details

Category/Type Livestock Equipment

Make Arrowquip

Model Q Catch 8708/8718 & 878 Mobile Crush