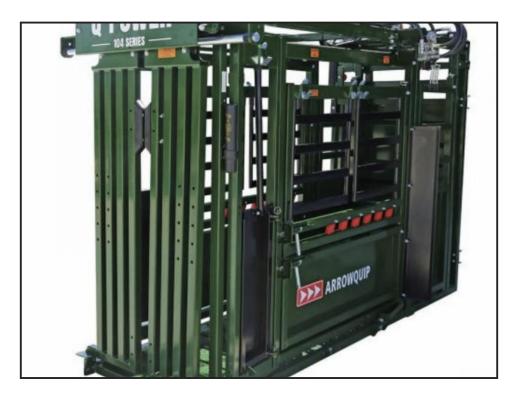

## **Arrowquip Q Power 104**

## **£POA**

3-year hydraulic chute warranty - Industry's longest hydraulic chute warranty ever offered Comes standard with a top-mounted 110V electric power pack & hydraulic pump. NEW 3E Q-Catch Head Gate design uses light & cattle behaviour to improve cattle flow. Transport & scale-ready. Head gate opens to full 30" top to bottom, and has a patented locking mechanism. Rump fingers are backed with lifetime warranty. Hydraulic controls are mounted. Hydraulic rolling tail gate is top mounted to eliminate build-up. Arrowquip's first ever hydraulic rolling tail gate. Vet door swings 180° in and out of the chute. Side access doors can be used independently or together. Squeeze Product Details