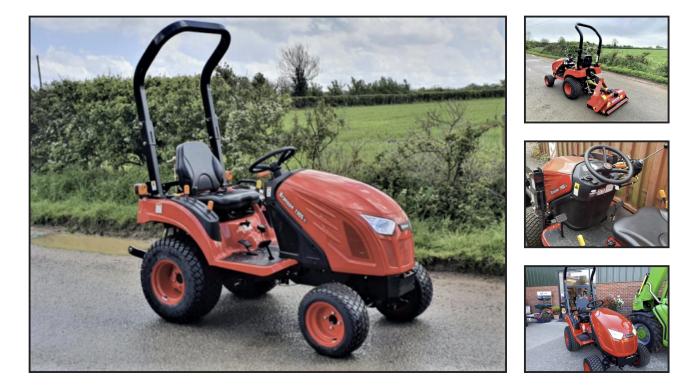

## Branson 1905H

## £9,200.00

Our lowest priced new compact. The Branson 1905H tractor is ideal for both homeowners and commercial users alike. This tough little tractor can perform a multitude of jobs such as mowing or towing a trailer around. It's simple to fit the fully functional front loader which is supplied complete with front bucket, plus other attachments are available. This little tractor comes complete with a full two year parts and labour warranty and at a price that will really tempt you! For further details including availability, please get in touch.