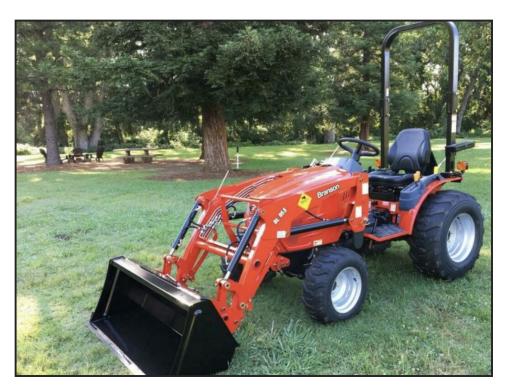

## **Branson 2505H**

## £10,750.00

Whether you are a commercial operator, hobby farmer or a weekend user, Branson builds the perfect tractor. With front end loader and mid-mount mower, you can make your 25hp sub-compact tractor more versatile. The 2505H is the very latest model to join the Branson stable and it is available at a price you probably won't believe! Give us a call today to discuss your needs.

Price shown is Tractor only. Front Loader and mower are offered at extra cost.

| Product Details |              |
|-----------------|--------------|
| Category/Type   | All Tractors |
| Make            | Branson      |
| Model           | 2505H        |
| Year            | New          |
| Hours           | -            |