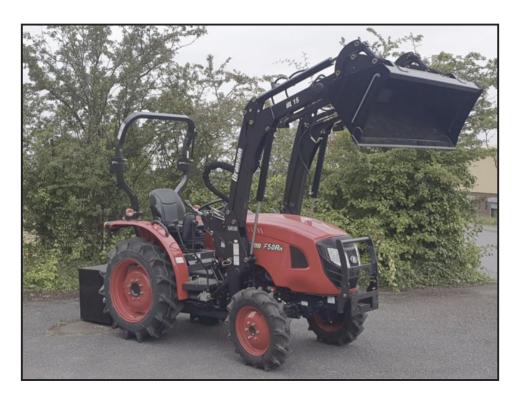

## £16,735.00

Branson F50R. Mechanical transmission, 12f 12r gears and synchro shuttle. Choice of tyres available.1500kg lift on rear linkage. This tractor can be fitted with a BL15 front loader and bucket and a host of other attachments. Available from supplier's stock. Full manufacturer's 2 year warranty. Priced from £16,735 plus VAT dependent on tyre options.