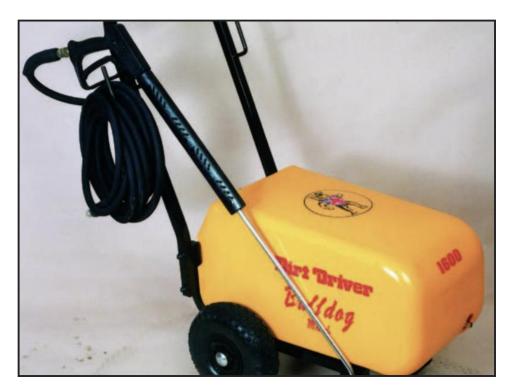

## **£POA**

The Bulldog MK4 1600 Heavy duty cold water washer – rugged construction suitable for all industrial and agricultural purposes. Features a heavy-duty mild steel powder coated frame; solid moulded cover; handle folds down for storage or transport; low pressure chemical application; adjustable pressure; optional suction feed; 1450 rpm; pump supplied with gun, lance, jet and hose. Please contact us for availability and price.