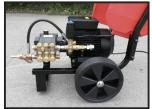

## **£POA**

The Bulldog MK4 1600 Heavy duty cold water washer – rugged construction suitable for all industrial and agricultural purposes. Features a heavy-duty mild steel powder coated frame; solid moulded cover; handle folds down for storage or transport; low pressure chemical application; adjustable pressure; optional suction feed; 1450 rpm; pump supplied with gun, lance, jet and hose. Please contact us for availability and price.