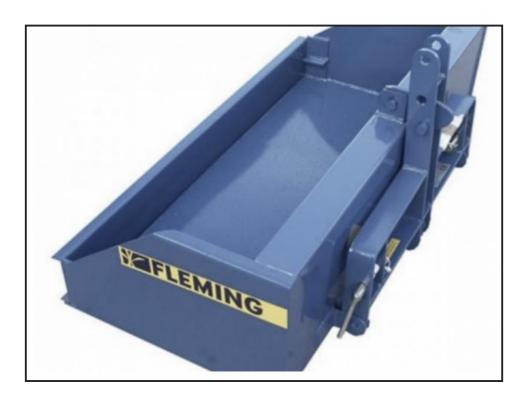

## Fleming TB4 Transport Box

## **£POA**

Fleming TB4 0.42 cubic metre standard tipping transport box. Designed to work in various environments which includes everything from lightweight garden use right through to heavy duty work on a farm. Benefits include: finished with an anti-corrosive primer for longer life and durability; can be operated from within the tractor cab; solid construction of reinforced steel plate; easily removable back door. Specifications: Weight: 128kg, Width: 1.26m, Height: 51cm, Depth: 78cm, Capacity: 0.42 cubic metre, Hp: 50. Also available in a compact version. Please contact us