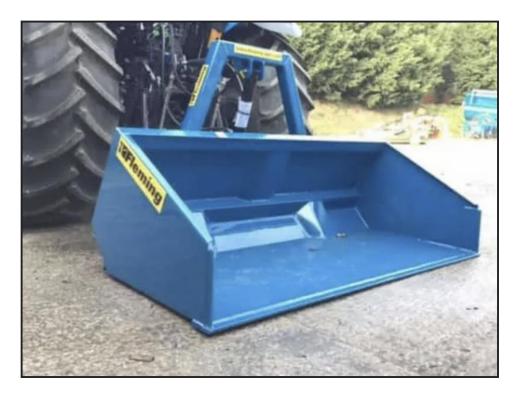

## Fleming TB6HD Transport Box

## **£POA**

Suitable for tractors from 45-130hp Solid construction of 5mm reinforced steel Heavy duty hydraulic loading & tipping hitch mechanism Heavy duty double acting ram

Double jaw lift arm pin support

Scraping blade fitted to the heel of the box to further add strength to the rear of the box, giving it

## the capability of grading and levelling Product Details

| Category/Type | Groundcare Machinery |
|---------------|----------------------|
| Make          | Fleming              |
| Model         | TB6HD Transport Box  |
| Year          | 2023                 |
| Hours         | -                    |
|               |                      |