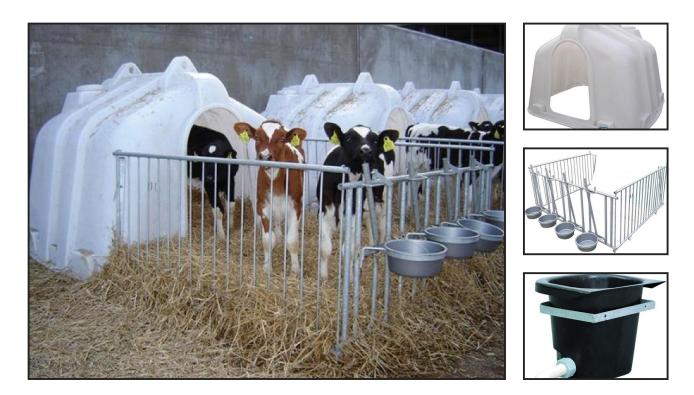

## JFC Calf Hutches

## **£POA**

Calf hutches are a healthy housing alternative for calves in the first 8–10 weeks of life. Independent trials have shown that outdoor ventilated hutches significantly reduce calf mortality and cross infections including scour and pneumonia. Preventing such conditions in the first weeks of life is essential for calves to become healthy adult stock capable of reaching their full productivity potential.

Calf hutches also act as isolation units when buying new calves or administrating treatment to Product Details

| Category/Type | Livestock Equipment |
|---------------|---------------------|
| Make          | JFC                 |
| Model         | Calf Hutches        |
| Year          | -                   |
| Hours         | NEW                 |
|               |                     |