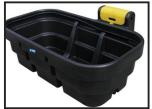

## **JFC Water Troughs**

## **£POA**

An extensive range of water troughs suitable for all applications. JFC polyethylene troughs are tough, impact resistant and designed to withstand heavy use. Each trough is stable in UV light and has a high freeze/thaw cracking resistance making them suitable for indoor and outdoor applications. We offer an extensive range of innovative troughs available in a variety of shapes and sizes (50 - 2,000L) that are easy to transport, install and service. All JFC troughs are fitted with valves but can be purchased without the valve on request.

| Product Details |                     |
|-----------------|---------------------|
| Category/Type   | Livestock Equipment |
| Make            | JFC                 |
| Model           | Water Troughs       |
| Year            | -                   |
| Hours           | NEW                 |