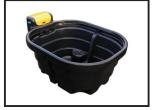

## **JFC Water Troughs**

## **£POA**

An extensive range of water troughs suitable for all applications. JFC polyethylene troughs are tough, impact resistant and designed to withstand heavy use. Each trough is stable in UV light and has a high freeze/thaw cracking resistance making them suitable for indoor and outdoor applications. We offer an extensive range of innovative troughs available in a variety of shapes and sizes (50 - 2,000L) that are easy to transport, install and service. All JFC troughs are fitted with valves but can be purchased without the valve on request.

| Product Details |                     |
|-----------------|---------------------|
| Category/Type   | Livestock Equipment |
| Make            | JFC                 |
| Model           | Water Troughs       |
| Year            | -                   |
| Hours           | NEW                 |