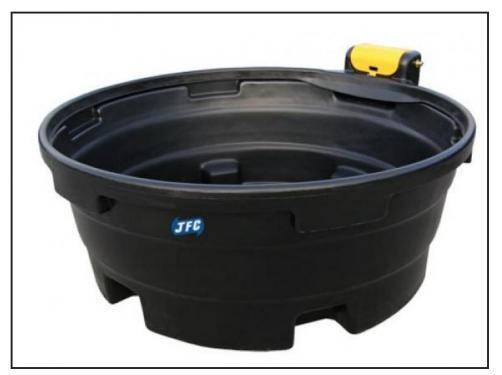

## **JFC Water Troughs**

## **£POA**

An extensive range of water troughs suitable for all applications. JFC polyethylene troughs are tough, impact resistant and designed to withstand heavy use. Each trough is stable in UV light and has a high freeze/thaw cracking resistance making them suitable for indoor and outdoor applications. We offer an extensive range of innovative troughs available in a variety of shapes and sizes (50 - 2,000L) that are easy to transport, install and service. All JFC troughs are fitted with valves but can be purchased without the valve on request.

| Product Details |                     |
|-----------------|---------------------|
| Category/Type   | Livestock Equipment |
| Make            | JFC                 |
| Model           | Water Troughs       |
| Year            | -                   |
| Hours           | NEW                 |