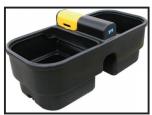

## **JFC Water Troughs**

## **£POA**

An extensive range of water troughs suitable for all applications. JFC polyethylene troughs are tough, impact resistant and designed to withstand heavy use. Each trough is stable in UV light and has a high freeze/thaw cracking resistance making them suitable for indoor and outdoor applications. We offer an extensive range of innovative troughs available in a variety of shapes and sizes (50 - 2,000L) that are easy to transport, install and service. All JFC troughs are fitted with valves but can be purchased without the valve on request.

| Product Details |                     |
|-----------------|---------------------|
| Category/Type   | Livestock Equipment |
| Make            | JFC                 |
| Model           | Water Troughs       |
| Year            | -                   |
| Hours           | NEW                 |