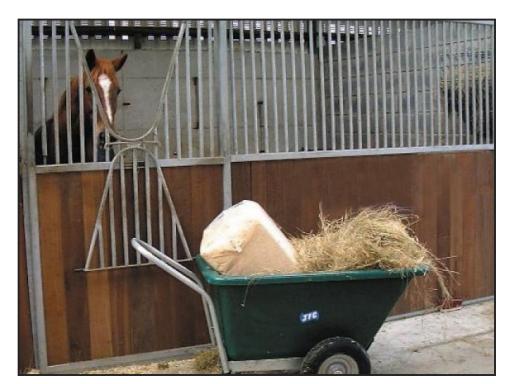

## **JFC Wheel Barrows**

## **£POA**

JFC's range of innovative Wheelbarrows and Carts are suitable for use in the stable and yard. Each barrow is fitted with a galvanised metal frame, roller bearing pneumatic wheels to deliver superior manoeuvrability and smooth handling. They are tough and durable but surprisingly lightweight in use, even with heavy loads. Please give us a call for more information and full product specifications

| Product Details |                     |
|-----------------|---------------------|
| Category/Type   | Livestock Equipment |
| Make            | JFC                 |
| Model           | Wheel Barrows       |
| Year            | -                   |
| Hours           | NEW                 |