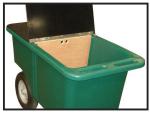

## **JFC Wheel Barrows**

## **£POA**

JFC's range of innovative Wheelbarrows and Carts are suitable for use in the stable and yard. Each barrow is fitted with a galvanised metal frame, roller bearing pneumatic wheels to deliver superior manoeuvrability and smooth handling. They are tough and durable but surprisingly lightweight in use, even with heavy loads. Please give us a call for more information and full product specifications

| Product Details |                     |
|-----------------|---------------------|
| Category/Type   | Livestock Equipment |
| Make            | JFC                 |
| Model           | Wheel Barrows       |
| Year            | -                   |
| Hours           | NEW                 |