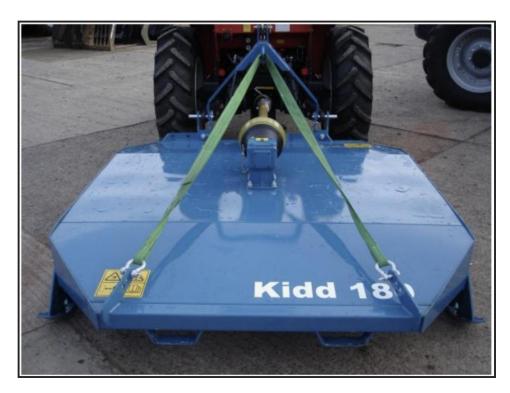

## **Kidd 180 pasture Topper**

£2,000.00

Kidd 1.8m Pasture Topper. Also available in 1.5m, 2.4m, and 2.8 cuts with inline and offset cutting positions. Features Include: Three position bolt-on headstock allows for offset or in-line operation. Deeply cranked blades reduce chance of impact damage to gearbox. Free swinging blades reduce shock loads on gearbox preventing expensive failures. Streamlined design eliminates debris build-up and water trapping. Special parabolic skids minimise field marking. Easy hitch-up with no top link to connect. Unique lower link flotation follows the ground closely. Parabolic skids minimise field marking. Deep cranked blades keep gearbox out of barm's.