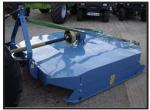

## **Kidd 180 pasture Topper**

£2,000.00

Kidd 1.8m Pasture Topper. Also available in 1.5m, 2.4m, and 2.8 cuts with inline and offset cutting positions. Features Include: Three position bolt-on headstock allows for offset or in-line operation. Deeply cranked blades reduce chance of impact damage to gearbox. Free swinging blades reduce shock loads on gearbox preventing expensive failures. Streamlined design eliminates debris build-up and water trapping. Special parabolic skids minimise field marking. Easy hitch-up with no top link to connect. Unique lower link flotation follows the ground closely. Parabolic skids minimise field marking. Deep cranked blades keep gearbox out of barm's.