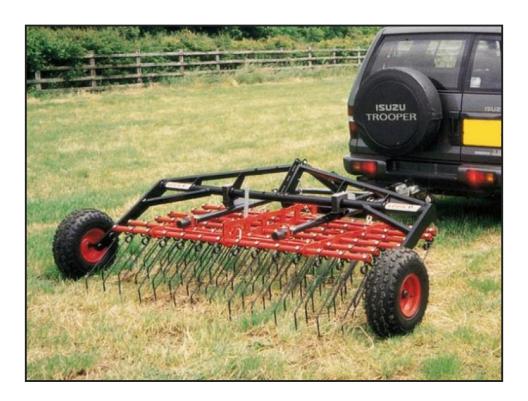

## Logic LSH200 - Super Harrow

## **£POA**

Features Einbock technology which pioneered organic weeding and plant stimulation. Grass paddocks are rejuvenated by the action of combing, to aerate the soil surface and remove dead grass. The 2.0m width allows fast work rates and features adjustable tine settings for various conditions and easy transport. This model comes with a 12V electric ram for remote and simple raise and lower and can be used behind all types of vehicles. Please give us a call for more details.