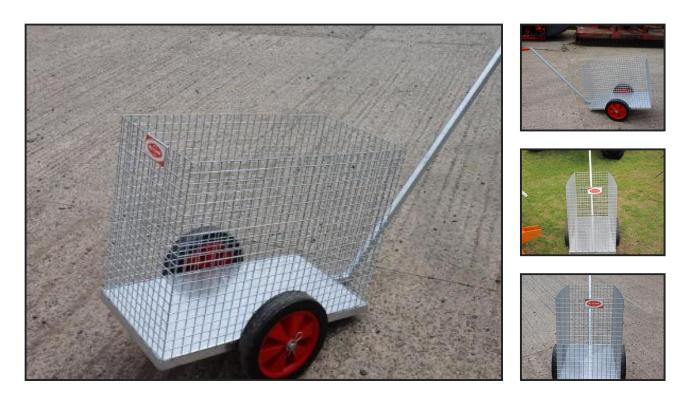

## **Ritchie Lamb Pram**

## **£POA**

In stock ! Ritchie Lamb Pram. Take the back work out of livestock handling! Leaving your hands and arms free for everything else! Where ever the lamb goes, the Ewe will follow, so take the hassle out of moving Ewes & their young with the lamb pram! Please give us a call for more information.