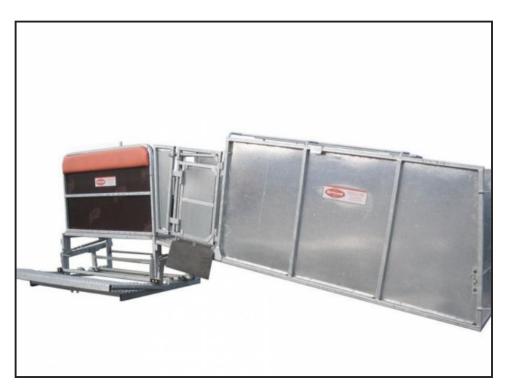

## Ritchie Sheep Combi Clamp

## **£POA**

Ritchie Sheep Combi Clamp. A revolutionary design in sheep handling. With no need to catch or handle sheep, the RITCHIE Combi Clamp takes the back aching work out of sheep handling for the shepherd. Easy use for dagging, drenching vaccinating and tagging.

Can be set-up for left or right hand operation. A large foot treadle allows the operator freedom of movement whilst restraining the animal for treatment. The Combi Clamp width is fully adjustable to suit different sizes of sheep.

The Combi Clamp linkage is adjustable to suit different weight of operator. Simple pon-return

| Product Details |                     |
|-----------------|---------------------|
| Category/Type   | Livestock Equipment |
| Make            | Ritchie             |
| Model           | Sheep Combi Clamp   |
| Year            | -                   |
| Hours           | NEW                 |