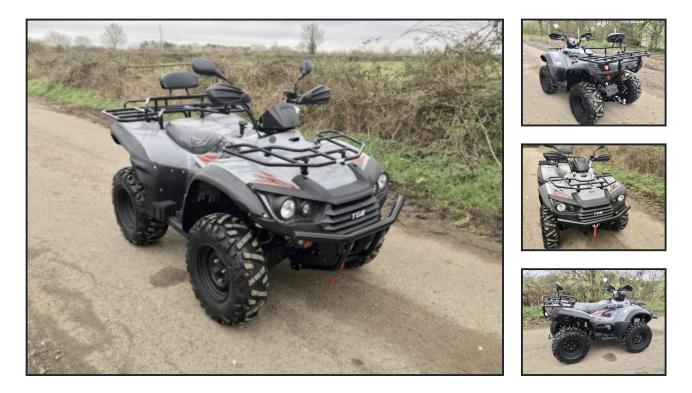

## **TBG 520 SL EPS Quad Bike**

## **£POA**

Blade 520SL EPS all-terrain quad bike has been developed to be ideally used in agricultural situations. It has a 503cc fuel injected engine producing 39hp, selectable two or four wheel drive, automatic transmission with a diff lock and an automatic clutch. Now available with EPS (electric power steering), which can be registered for road use and is a real game-changer in tackling rugged terrain. Contact us for availability, price and finance options.