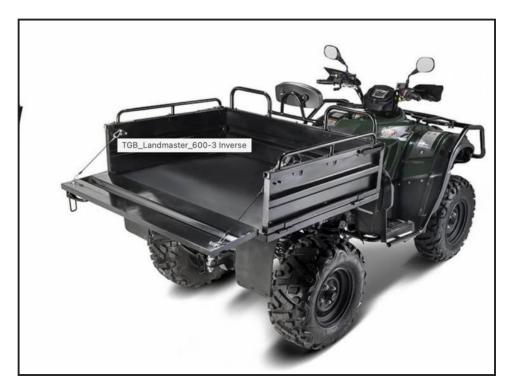

## **TGB Landmaster 600**

£7,916.00

\*5 year Manufacturer's Limited Warranty\* The Landmaster 600 is the ultimate tool for any farm or small holding. The Landmaster has all the function and capability of a UTV with the agility and manoeuvrability of an ATV. Powered by the latest TGB 561cc liquid cooled EFI engine. It is fitted with the patented TGB 3-stage Electronic Power steering and also comes as standard with a 3500lb front mounted electronic winch. The rear cargo tray opens on 3 sides which makes loading very easy - Dimension: 900 x 1200 x 315 mm - Capacity: 250kg. The Landmaster is T3