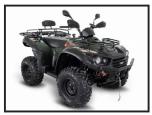

## **TGB Landmaster 600**

£7,916.00

\*5 year Manufacturer's Limited Warranty\* The Landmaster 600 is the ultimate tool for any farm or small holding. The Landmaster has all the function and capability of a UTV with the agility and manoeuvrability of an ATV. Powered by the latest TGB 561cc liquid cooled EFI engine. It is fitted with the patented TGB 3-stage Electronic Power steering and also comes as standard with a 3500lb front mounted electronic winch. The rear cargo tray opens on 3 sides which makes loading very easy - Dimension: 900 x 1200 x 315 mm - Capacity: 250kg. The Landmaster is T3