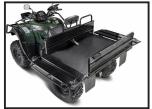

## **TGB Landmaster 600**

£7,916.00

\*5 year Manufacturer's Limited Warranty\* The Landmaster 600 is the ultimate tool for any farm or small holding. The Landmaster has all the function and capability of a UTV with the agility and manoeuvrability of an ATV. Powered by the latest TGB 561cc liquid cooled EFI engine. It is fitted with the patented TGB 3-stage Electronic Power steering and also comes as standard with a 3500lb front mounted electronic winch. The rear cargo tray opens on 3 sides which makes loading very easy - Dimension: 900 x 1200 x 315 mm - Capacity: 250kg. The Landmaster is T3