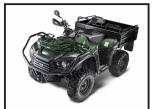

## **TGB Landmaster 600**

£7,916.00

\*5 year Manufacturer's Limited Warranty\* The Landmaster 600 is the ultimate tool for any farm or small holding. The Landmaster has all the function and capability of a UTV with the agility and manoeuvrability of an ATV. Powered by the latest TGB 561cc liquid cooled EFI engine. It is fitted with the patented TGB 3-stage Electronic Power steering and also comes as standard with a 3500lb front mounted electronic winch. The rear cargo tray opens on 3 sides which makes loading very easy - Dimension: 900 x 1200 x 315 mm - Capacity: 250kg. The Landmaster is T3