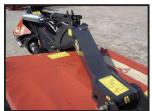

## **£POA**

Vicon Extra 328 mower. 2.8m cutting width. A professional disc mower with new centre suspension system. Fitted with 8 contra-rotating triangular disc, 3 blades per disc. Direct drive modular cutter bar with removable disc hubs. Protected underside on cutter bar. Easy adjust spring flotation system. Hydraulic parallel lifting on headlands. Compact vertical transport position. RH Swath disc. Parking stand and 1000 RPM PTO Speed. Contact us for availability, price and finance options.