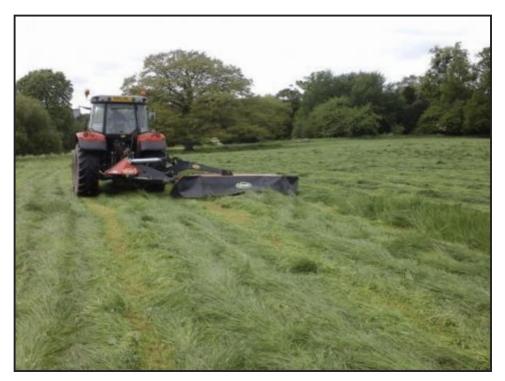

## **£POA**

Vicon Extra 328 mower. 2.8m cutting width. A professional disc mower with new centre suspension system. Fitted with 8 contra-rotating triangular disc, 3 blades per disc. Direct drive modular cutter bar with removable disc hubs. Protected underside on cutter bar. Easy adjust spring flotation system. Hydraulic parallel lifting on headlands. Compact vertical transport position. RH Swath disc. Parking stand and 1000 RPM PTO Speed. Contact us for availability, price and finance options.