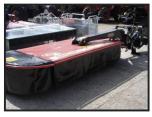

## **£POA**

Vicon Extra 328 mower. 2.8m cutting width. A professional disc mower with new centre suspension system. Fitted with 8 contra-rotating triangular disc, 3 blades per disc. Direct drive modular cutter bar with removable disc hubs. Protected underside on cutter bar. Easy adjust spring flotation system. Hydraulic parallel lifting on headlands. Compact vertical transport position. RH Swath disc. Parking stand and 1000 RPM PTO Speed. Contact us for availability, price and finance options.