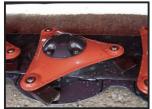

## **£POA**

Vicon Extra 328 mower. 2.8m cutting width. A professional disc mower with new centre suspension system. Fitted with 8 contra-rotating triangular disc, 3 blades per disc. Direct drive modular cutter bar with removable disc hubs. Protected underside on cutter bar. Easy adjust spring flotation system. Hydraulic parallel lifting on headlands. Compact vertical transport position. RH Swath disc. Parking stand and 1000 RPM PTO Speed. Contact us for availability, price and finance options.