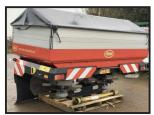

## Vicon RO-EDW Fertiliser Spreader

## **£POA**

The Vicon RO-EDW is the top of the range model. With the unique reference sensor the weighing system of the RO-EDW will correct automatically on slopes and for shocks. Therefore this spreader can work with high accuracy on rough terrains and in hilly conditions. Speed related spreading with auto calibration will help to prevent over and under dosing which will result in better yields and saving of fertiliser. For even more saving of fertiliser and also more comfort, it is possible to use the spreader in combination with GPS. With GPS controlled spreading the Vicon

| Product Details |                            |
|-----------------|----------------------------|
| Category/Type   | Machinery                  |
| Make            | Vicon                      |
| Model           | RO-EDW Fertiliser Spreader |
| Year            | -                          |
| Hours           | -                          |