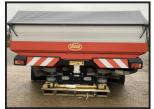

## Vicon RO-EDW Fertiliser Spreader

## **£POA**

The Vicon RO-EDW is the top of the range model. With the unique reference sensor the weighing system of the RO-EDW will correct automatically on slopes and for shocks. Therefore this spreader can work with high accuracy on rough terrains and in hilly conditions. Speed related spreading with auto calibration will help to prevent over and under dosing which will result in better yields and saving of fertiliser. For even more saving of fertiliser and also more comfort, it is possible to use the spreader in combination with GPS. With GPS controlled spreading the Vicon

| Product Details |                            |
|-----------------|----------------------------|
| Category/Type   | Machinery                  |
| Make            | Vicon                      |
| Model           | RO-EDW Fertiliser Spreader |
| Year            | -                          |
| Hours           | -                          |