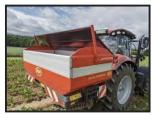

## Vicon RO-EDW Fertiliser Spreader

## **£POA**

The Vicon RO-EDW is the top of the range model. With the unique reference sensor the weighing system of the RO-EDW will correct automatically on slopes and for shocks. Therefore this spreader can work with high accuracy on rough terrains and in hilly conditions. Speed related spreading with auto calibration will help to prevent over and under dosing which will result in better yields and saving of fertiliser. For even more saving of fertiliser and also more comfort, it is possible to use the spreader in combination with GPS. With GPS controlled spreading the Vicon

| Product Details |                            |
|-----------------|----------------------------|
| Category/Type   | Machinery                  |
| Make            | Vicon                      |
| Model           | RO-EDW Fertiliser Spreader |
| Year            | -                          |
| Hours           | -                          |