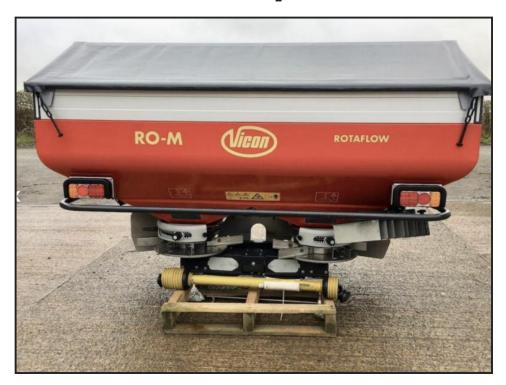

## Vicon RO-M PRO Fertiliser Spreader

## **£POA**

The RO-M is the perfect spreader for the medium segment of farms. Each spreading disc has 8 vanes and their length determines the working width of the machine. These 8 vanes contribute to the highly accurate spread pattern across the complete working widths reaching from 10 up to 24 metres and up to 27-28m as an option. With the easy to assemble aluminium extension rims the basic hopper capacity of 1100 litres can be increased up to 1550 or 2000 litres. Trim Flow border spreading and frame supported hopper cover is standard on this model. THE ADVANTAGES:

RotaFlow spreading system. FlowPilot for quick and easy adjustment. Border spreading is easy.

| Product Details |                              |
|-----------------|------------------------------|
| Category/Type   | Machinery                    |
| Make            | Vicon                        |
| Model           | RO-M PRO Fertiliser Spreader |
| Year            | New                          |
| Hours           | -                            |