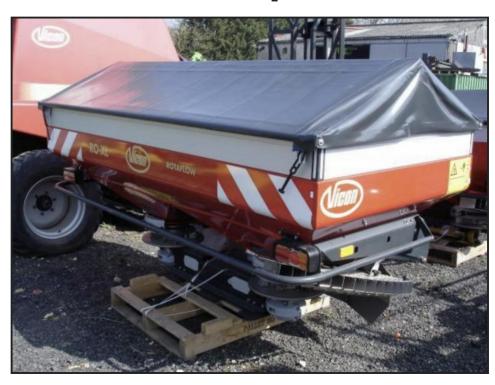

## Vicon RO-XL PRO Fertiliser Spreader

## **£POA**

Vicon RotaFlow RO-XL. The High Capacity Model. The RO-XL is the high capacity model of the RotaFlow range. The heavy duty construction of the RO-XL makes it possible to carry up a maximum of 3.450 or 3.900 litres of fertiliser with 3 extension rims. Easy setting and adjustment can be done with the FlowPilot on each spreading disc. An innovative drive line to each disc ensures gentle agitation due to the "slow rotating� agitator system, which runs at 15% of the spreading disc speed. Both discs can be shut off independently to spread half the working width, essential for preventing lodging in tapering headlands. THE ADVANTAGES: RotaFlow

| Product Details |                               |
|-----------------|-------------------------------|
| Category/Type   | Machinery                     |
| Make            | Vicon                         |
| Model           | RO-XL PRO Fertiliser Spreader |
| Year            | New                           |
| Hours           |                               |