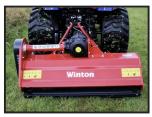

## Winton WFL 125 Flail Mower

£1,608.00

The WFL125 Winton 1.25m Flail Mower is a heavy duty machine, which is perfect for tackling overgrown areas. This mower is fitted with heavier hammer flails so it is ideal for tougher grass and weed control. When growth is at a more manageable length, this mower gives a fine grass finish for lawns or sports fields.