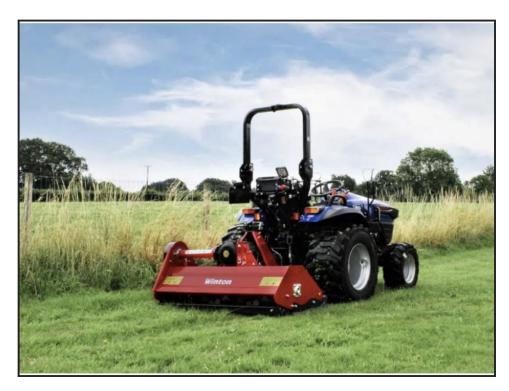

## Winton WFL 125 Flail Mower

£1,608.00

The WFL125 Winton 1.25m Flail Mower is a heavy duty machine, which is perfect for tackling overgrown areas. This mower is fitted with heavier hammer flails so it is ideal for tougher grass and weed control. When growth is at a more manageable length, this mower gives a fine grass finish for lawns or sports fields.