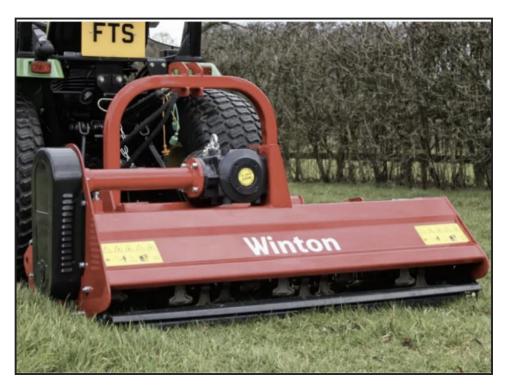

## Winton WHF 145

£2,060.00

Winton Hydraulic Offset Flail Mowers Overgrown fields / Lawn quality finish / Weed control These flail mowers share the same specifications as the WFL range with the addition of the ability to offset the flail mower. This is achieved through the hydraulics of the tractor and enables movement of the mower to extend into hard to reach areas. Adjustable cutting height range of 3-8cm. Requires one double acting hydraulic spool to operate. Hydraulic offset A-frame as standard. Upgraded bearings for smoother action. Spirally arranged blades for an efficient cut.