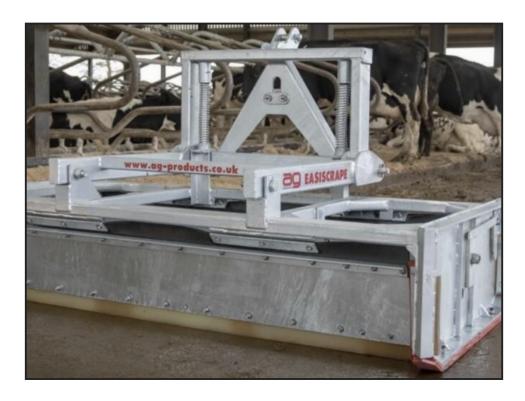

## **Ag Products Easyscrape 180**

## **£POA**

AG 6ft dual direction yard scraper. (0.74cu/m & 1.8M width). A-frame & 3-point linkage as standard on all models. With perfect elasticity, high tensile strength, good impact resistance and little elongation, the AG Easiscrape gives the best results. All scrapers are twin bladed, using hard wearing, high-impact strength rubber. Fully galvanised with a polyurethane blade which allows a long lasting and more efficient blade. Able to follow uneven surfaces. Easily changeable parts. No pivoting points. Cleaner yards. Reduced scraping time. Reduced spillage and splash.