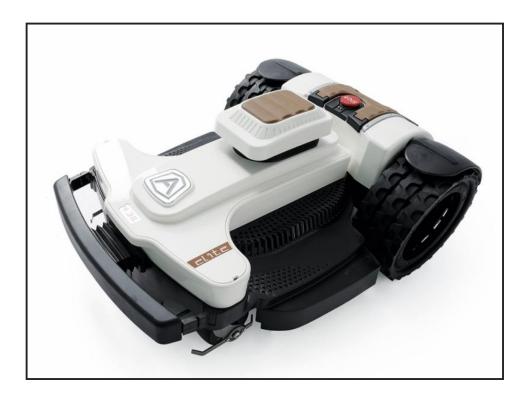

## Ambrogio 4.36 Elite

## HIGH PERFORMANCE LARGE AREA MOWING

A powerful 10.35Ah battery paired with solid 36cm blade gives the 4.36 the largest cutting capacity in our NextLine range. This large chassis version is capable of regularly mowing and maintaining up to 6000m2 with a smooth contoured finish. The jointed deck design pivots to follow undulations in a lawn and maintain equal traction between both drive wheels at all times; even on slopes.

## **Product Details**

| Category/Type                                                                               | Garden Machinery |
|---------------------------------------------------------------------------------------------|------------------|
| Make                                                                                        | Ambrogio         |
| Model                                                                                       | 4.36 Elite       |
| Year                                                                                        | -                |
| Hours                                                                                       | -                |
| I hanks to the Geotence Alarm, the system makes it possible to warn the user when the robot |                  |