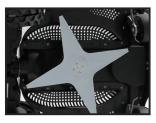

## HIGH PERFORMANCE LARGE AREA MOWING

A powerful 10.35Ah battery paired with solid 36cm blade gives the 4.36 the largest cutting capacity in our NextLine range. This large chassis version is capable of regularly mowing and maintaining up to 6000m2 with a smooth contoured finish. The jointed deck design pivots to follow undulations in a lawn and maintain equal traction between both drive wheels at all times; even on slopes.