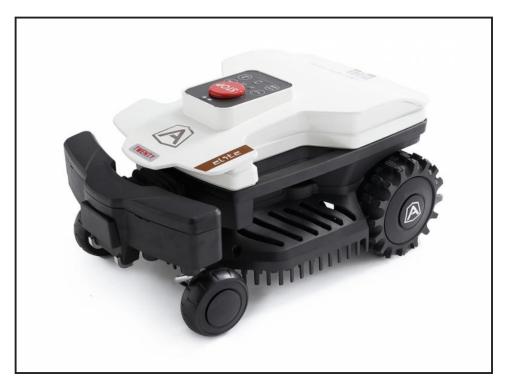

## **Ambrogio 20 Elite S+**

## SMALL BUT MIGHTY

The Twenty is our smallest ever fully autonomous robot lawnmower, but don't confuse its small size for a less capable mower. This little machine is fitted with the latest processors, brushless motors, a powerful battery, GPS module and solid 18cm stainless steel blade.

The compact size, measuring 42cm long and weighing in at 7kg, keep the Twenty Elite S+ discreet on your lawn. This mower is inconspicuous when working, but also takes up minima

| Product Details |                  |
|-----------------|------------------|
| Category/Type   | Garden Machinery |
| Make            | Ambrogio         |
| Model           | 20 Elite S+      |
| Year            | -                |
| Hours           | -                |