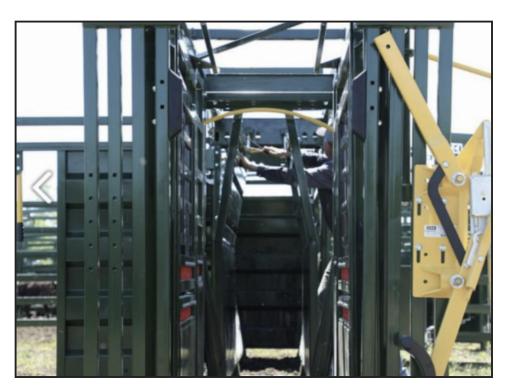

## **£POA**

The Q-Catch® Cattle Yoke Gate is world-renowned as the most user-friendly head catch ever developed. To make this yoke gate even easier to operate, Arrowquip's newest Q-Catch Yoke Gate comes with an improved design featuring the 3E: Easy Entry and Exit system. The upgraded 3E Q-Catch Yoke Gate helps you manage cattle flow by using more light to draw cattle forward. The head yoke features a dual friction lock with infinite adjustments, single-handle operation, and opens to a full 762mm top to bottom. By offering superior animal control with the advanced auto-adjusting yoke gate technology that facilitates proper placement around the