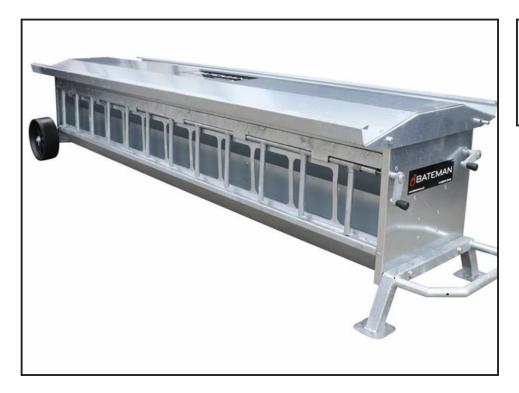

## **£POA**

The Bateman lamb creep feeder comes complete with an adjustable spring loaded ladder aperture and internal hopper. Available in two sizes with heavy duty wheels at one end and lifting handle/leg stand at the other. 2.5m length. Currently three available.