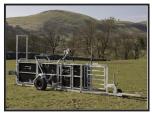

## Bateman Mobile Sheep Handling System

## **£POA**

This Sheep Handling Trailer is the solution when you need to work your sheep efficiently and in the field.

It can handle up to 250 sheep, and includes twenty 6ft hurdles with skids.

2-way shedding gate for easy separation of sheep

2 spring-loaded drafting gates within the race for efficient sorting
Product Details

Category/Type Livestock Equipment

Make Bateman

Model Mobile Sheep Handling System

Year NEW

Hours

Jockey wheel for easy unnitching