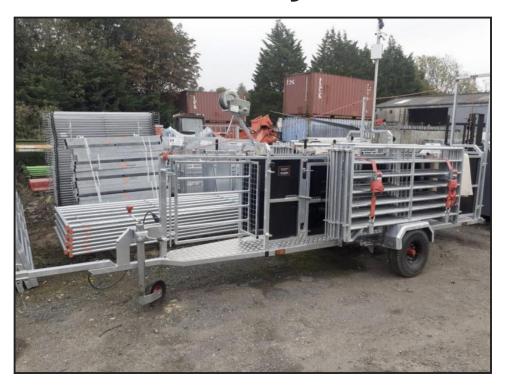

## Bateman Mobile Sheep Handling System

## **£POA**

This Sheep Handling Trailer is the solution when you need to work your sheep efficiently and in the field.

It can handle up to 250 sheep, and includes twenty 6ft hurdles with skids.

2-way shedding gate for easy separation of sheep

2 spring-loaded drafting gates within the race for efficient sorting
Product Details

Category/Type Livestock Equipment

Make Bateman

Model Mobile Sheep Handling System

Year NEW

Hours

Jockey wheel for easy unnitching

This unit is currently grant eligible on grant scheme FETF69.

Please call us for more details.

Fleet Lane, Bredon, Tewkesbury, Gloucester, GL20 7EF

Tel: +44 (0)1684 772912

www.panddengineering.com info@panddeng.co.uk