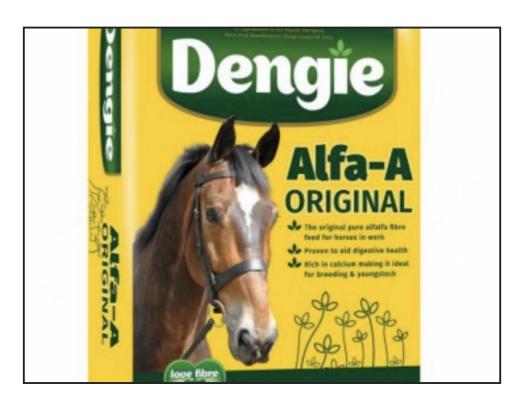

## **Dengie Alfa-A Original**

£19.52

Key Features

A high fibre feed providing 10MJ/kg of Digestible Energy, which is comparable to a cool mix or cube

Made from pure alfalfa which is proven to aid digestive health and buffer acidity in the digestive tract

Contains naturally occurring vitamins and minerals, rich in calcium, making it ideal for breeding Product Details

| Category/Type | Animal Feed and Bedding |
|---------------|-------------------------|
| Make          | Dengie                  |
| Model         | Alfa-A Original         |
| Year          | -                       |
| Hours         | -                       |
|               |                         |