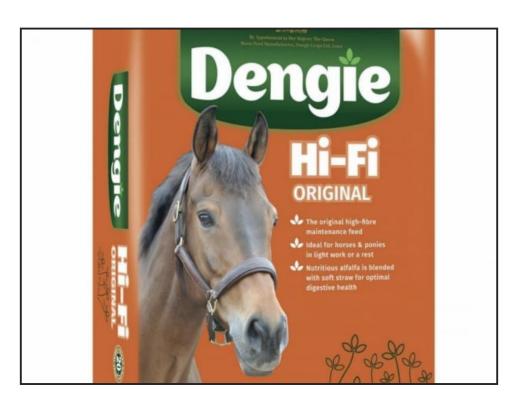

## **Dengie Hi Fi Original**

## £16.90

Dengie Hi-Fi Original Horse Feed 20kg

The original high-fibre maintenance feed for leisure horses and ponies.

Providing approximately 8 MJ/Kg of slow release energy and a consistent level of natural nutrients, Dengie Hi-Fi Original can be used alongside other forages to encourage browsing behaviour when horses are stabled.

\*The alfalfa in Hi-Fi Original is dried at a very high temperature which reduces mould. Extraction

## processes are used to reduce the dust content. Fleet Lane, Bredon, Tewkesbury, Gloucester, GL20 7EF Tel: +44e(0):168ft; 772912 www.panddengineering.com info@panddeng.co.uk Suitable for horses & ponies in light work or at rest