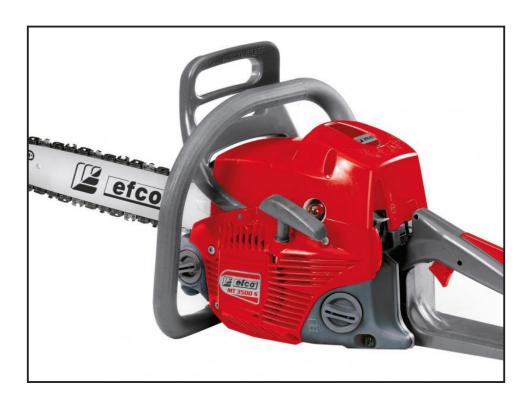

## **Efco MT3500S Chainsaw**

## **£POA**

MT3500S Chainsaw for intensive use 3 year warranty\*

Machines designed to satisfy a wide range of users, from demanding home gardeners requiring a tool for frequent use, to farmers and professional contractors. Its compactness, versatility and good power-to-weight ratio ensure excellent cutting performance for any use, from limbing and