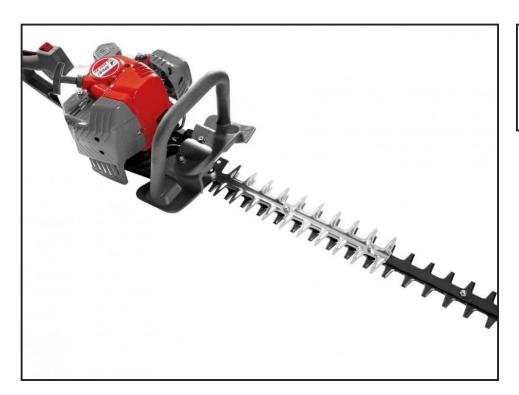

## **EFCO TG2650XP Hedgetrimmer**

## **£POA**

For accurate trimming and a clean cut it is essential to employ reliable machines that combine power with manoeuvrability and ease of use. Efco hedgetrimmers feature Emak high-performance 2-stroke engines and top-quality blades that ensure a clean cut, indispensable for an aesthetically-pleasing result and protection of plant health. With user comfort always foremost in its thoughts, Efco has equipped its hedgetrimmers with devices such as "Primer" and "Lift Starter" that guarantee easy starting even at low temperatures.

| Product Details |                       |
|-----------------|-----------------------|
| Category/Type   | Garden Machinery      |
| Make            | EFCO                  |
| Model           | TG2650XP Hedgetrimmer |
| Year            | -                     |
| Hours           | -                     |