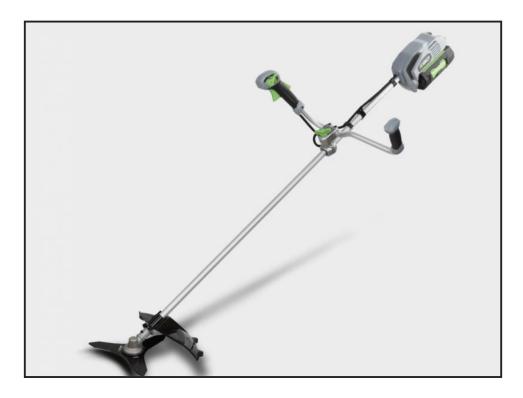

## **EGO BC 3800E Brushcutter**

£285.00

The BC3800E gives you more options with a single tool. The 38cm line trimmer head will help to tidy up spaces your mower may not be able to reach, such as close to tree trunks, flower beds, bushes and fences, while the 30cm brush cutter will cut through dense vegetation. This tool can also be used with our rotocut, which is suitable for cutting on hard surfaces such as pavement without damage.