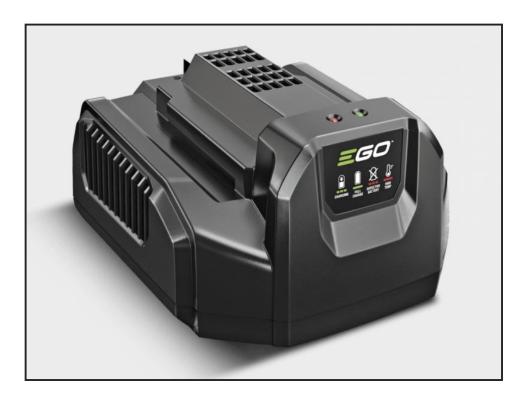

## EGO CH2100E Standard Charger

## £59.00

56V Battery 2.5 Ah Battery: 50-minute charge time from zero to full charge 56V Battery 4.0 Ah Battery: 80-minute charge time from zero to full charge 56V Battery 5.0 Ah Battery: 100-minute charge time from zero to full charge Fan Cooled Charging System: Prevents the battery and charger from overheating Integrated LED Charge Indicator Lights: To let you know if your battery has a full charge or not Charges all EGO Power+ Batteries