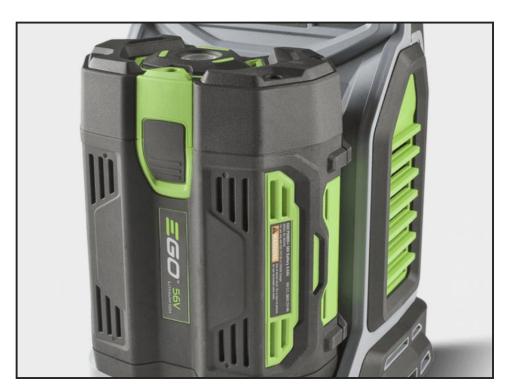

## **EGO CH5500E Rapid Charger**

£85.00

30 Minute Charge Time: Industry's fastest charger

56V Battery 2.0 Ah Battery: 30-minute charge time from zero to full charge

56V Battery 4.0 Ah Battery: 30-minute charge time from zero to full charge

56V Battery 7.5 Ah Battery: 60-minute charge time from zero to full charge

56V Battery 10.0 Ah Battery: 70-minute charge time from zero to full charge

Fan Cooled Charging System: Prevents the battery and charger from overheating