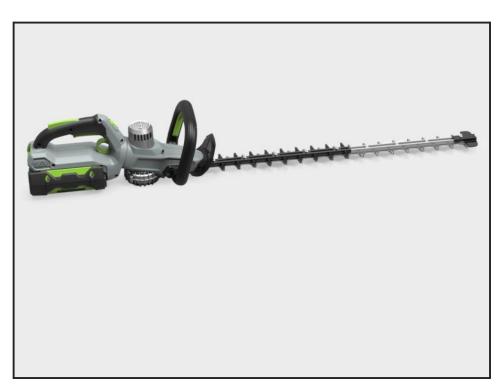

## **EGO HT 6500E Hedgecutter**

£249.00

A well-balanced design for more comfortable operation, the HT6500E hedge trimmer features a long length, dual knife-edge, laser-cut diamond ground blade for precise clean cutting. The two-speed selector lets you choose the right speed for every task, coupled with large cutting capacity, you can get to work on larger hedges with thicker branches and stems.

Blade-tip protection prevents the blades becoming damaged by fences and walls, and vice versa.

| Product Details |                      |
|-----------------|----------------------|
| Category/Type   | Garden Machinery     |
| Make            | EGO                  |
| Model           | HT 6500E Hedgecutter |
| Year            | -                    |
| Hours           | -                    |