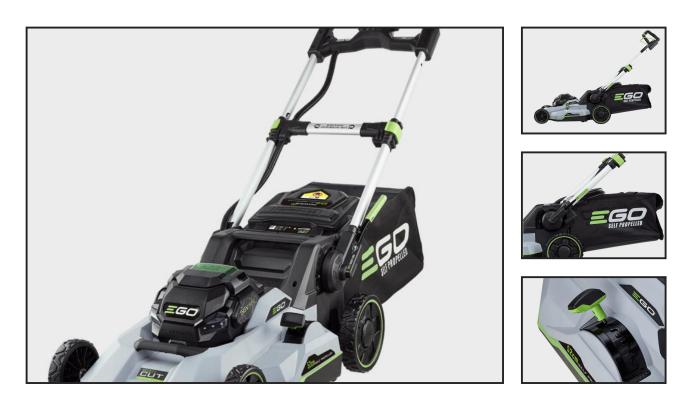

## EGO LM 2135E-SP

## £849.00

Part of our Professional range, the LM2135E-SP mower has a large 52cm cutting capacity which is perfect for precision mowing of larger gardens and wider spaces. Self-propelled for use on sloping ground, you can enjoy the benefits of the automatic variable cutting speed to take the strain out of pushing the mower uphill.

Leave petrol in the past and enjoy a cleaner, quieter and safer future. Sold as a kit, this cordless mower is provided with our 7.5ah battery which can cut up to 1000sqm on a single charge, which **Product Details** 

| Category/Type                                                           | Garden Machinery         |
|-------------------------------------------------------------------------|--------------------------|
| Make                                                                    | EGO                      |
| Model                                                                   | LM 2135E-SP              |
| Year                                                                    | -                        |
| Hours                                                                   | -                        |
| and strain. The 6 cut-height settings mean you can get as close a cut a | is you wish, and you can |

mulch, collect (70L collection bag) or rear-discharge to get your desired finish.

Fleet Lance Bradonso Text As bury 1 6 burgestor g GL20 7EF Tel: +44 (0)1684 772912 www.panddengineering.com info@panddeng.co.uk