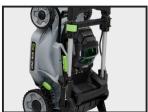

Developed with you in mind, our ARC Lithium 56V battery delivers the industry's highest energy

| Product Details                                                                                 |                  |
|-------------------------------------------------------------------------------------------------|------------------|
| Category/Type                                                                                   | Garden Machinery |
| Make                                                                                            | EGO              |
| Model                                                                                           | LM1701E          |
| Year                                                                                            | -                |
| Hours                                                                                           | -                |
| upright storage capabilities mean the mower can be tucked away neatly until the next time. With |                  |

no need to store petrol, it's safer, and helps declutter sheds and garages.