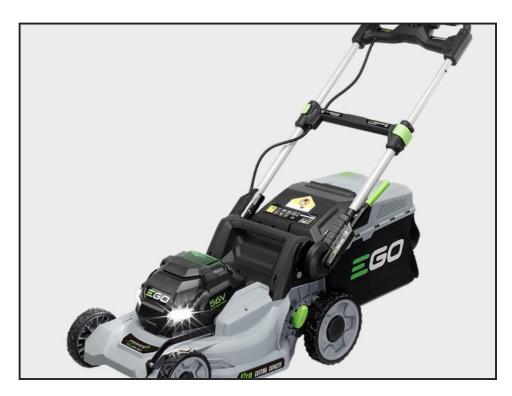

## **EGO LM1701E**

£455.00

Precise and agile, the EGO Power+ LM1701E is perfect for small and medium sized level gardens, and can cut up to 400sqm in a single charge. This push mower gives you the control you need to work in tighter spaces. With its 42cm cutting capacity and large 55L rear collection bag, you're able to finish the job whilst collecting your clippings – or if you prefer, you can discharge or mulch (ABP1700) giving you even more flexibility.

Developed with you in mind, our ARC Lithium 56V battery delivers the industry's highest energy

| Product Details                                                                                 |                  |
|-------------------------------------------------------------------------------------------------|------------------|
| Category/Type                                                                                   | Garden Machinery |
| Make                                                                                            | EGO              |
| Model                                                                                           | LM1701E          |
| Year                                                                                            | -                |
| Hours                                                                                           | -                |
| upright storage capabilities mean the mower can be tucked away neatly until the next time. With |                  |