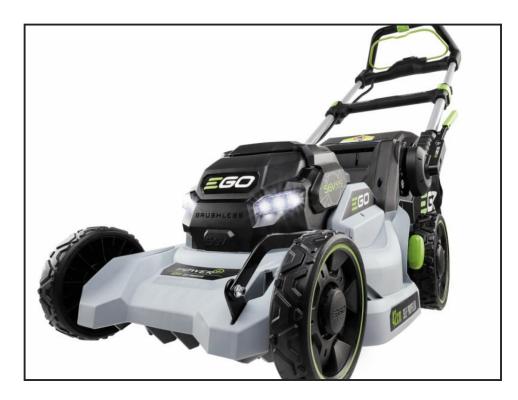

## EGO LM1702E-SP

## £545.00

Our cordless 42cm mower is perfect for mowing in smaller spaces and medium sized gardens. The cut height settings range from 20mm to 80mm, so you can mow the way you need. It's self-propelled for tackling sloping and undulating lawns with ease, and lightweight with a poly deck which is strong and durable. The 55L collection bag provides ample room for clippings, but you can also mulch or rear discharge. This kit is supplied with a 4.0Ah battery and standard charger.