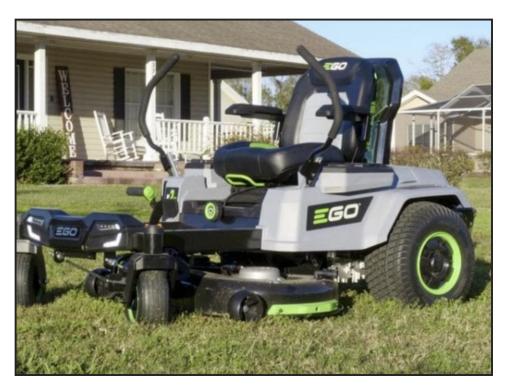

## EGO ZT4201E-L Electric Zero Turn Mower

## **£POA**

EGO's Z6 Zero-turn Ride-on Mower is the world's first platform-compatible ZTR, powered by any combination of EGO 56V ARC lithium batteries. Included in this kit is the industries fastest multi-port charger which can charge up to 6 batteries at the same time. Delivering the equivalent power of a 22 horsepower petrol engine, with none of the emissions, the Z6 covers up to 2.5 acres on a single charge with six 12Ah batteries. You can tailor the combination of batteries exactly to match the size of your lawn, and to how you prefer to cut your grass – unlike any other battery-powered ZTR on the market